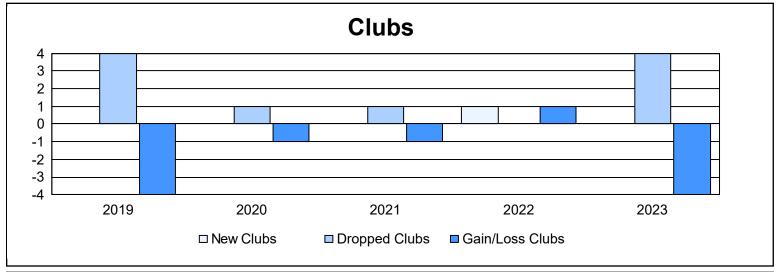

District 12 L As of June 2023 Cumulative

| Year      | New<br>Clubs | Dropped<br>Clubs | Gain/<br>Loss<br>Clubs | New<br>Members | Charter<br>Members | Reinstate<br>Members | Transfer<br>Members | Total<br>Member<br>Added | Total<br>Members<br>Dropped | Gain/<br>Loss<br>Members |
|-----------|--------------|------------------|------------------------|----------------|--------------------|----------------------|---------------------|--------------------------|-----------------------------|--------------------------|
| 2018-2019 | 0            | 4                | -4                     | 93             | 0                  | 3                    | 6                   | 102                      | 187                         | -85                      |
| 2019-2020 | 0            | 1                | -1                     | 53             | 1                  | 17                   | 7                   | 78                       | 140                         | -62                      |
| 2020-2021 | 0            | 1                | -1                     | 52             | 0                  | 17                   | 3                   | 72                       | 116                         | -44                      |
| 2021-2022 | 1            | 0                | 1                      | 60             | 32                 | 1                    | 4                   | 97                       | 116                         | -19                      |
| 2022-2023 | 0            | 4                | -4                     | 57             | 0                  | 4                    | 3                   | 64                       | 109                         | -45                      |
| Average   | 0            | 2                | -2                     | 63             | 7                  | 8                    | 5                   | 83                       | 134                         | -51                      |